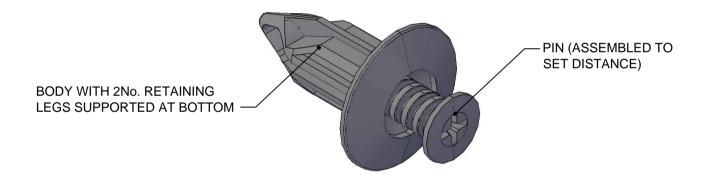

## NOTES:

COMPONENT IS ROHS COMPLIANT

PIN IS PRE-ASSEMBLED INTO BODY.

PUSH TO SET, UNSCREW TO REMOVE.

| HOLE | PANEL RANGE |     | BODY | BODY<br>HEAD | BODY/PIN<br>HEAD | INTRUSION |
|------|-------------|-----|------|--------------|------------------|-----------|
| SIZE | MIN         | MAX | HEAD | HEIGHT       | HEIGHT           | LENGTH    |
| 11Ø  | 6           | 9   | 18Ø  | 2.6          | 2.8              | 25        |