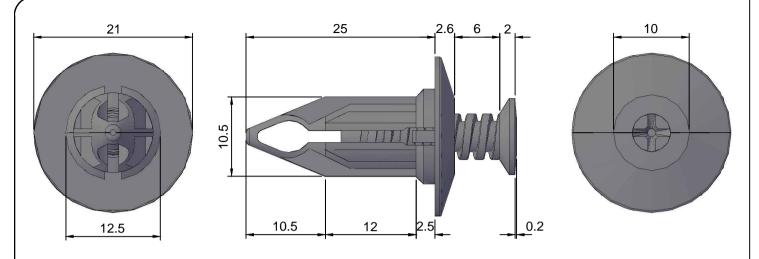

## NOTES:

COMPONENT IS ROHS COMPLIANT

PIN IS PRE-ASSEMBLED INTO BODY.

PUSH TO SET, UNSCREW TO REMOVE.

| HOLE | PANEL RANGE |     | BODY | BODY<br>HEAD | BODY/PIN<br>HEAD | INTRUSION |
|------|-------------|-----|------|--------------|------------------|-----------|
| SIZE | MIN         | MAX | HEAD | HEIGHT       | HEIGHT           | LENGTH    |
| 11Ø  | 6           | 9   | 18Ø  | 2.6          | 2.8              | 25        |